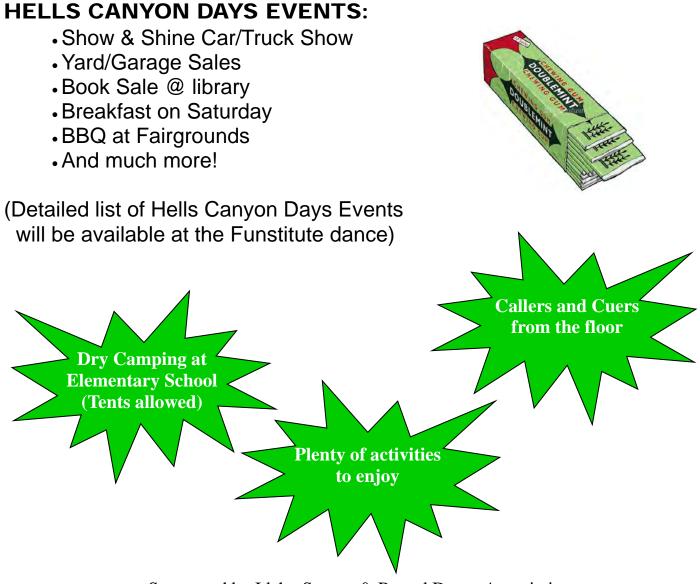

# FUNSTITUTE 2024 May 31-June 2 Cambridge, ID

## Two...two...two events in one!

Square Dancing at Cambridge Elementary School (455 W. Hopper Ave., Cambridge, ID)

## 2024 Hells Canyon Day Sample of Events

### SQUARE DANCE SCHEDULE:

#### Friday, 5/31/24

• Mainstream dance @ school,

- •7:00pm Pre-Rounds
- •7:30-10:00pm dancing (Hobby callers welcome!)

Saturday, 6/1/24

- Casual dance @ school, 10:00am
- •7:00pm Pre-Plus
- •7:30-9:30pm Mainstream with announced plus

(One round between tips, licensed callers only, please)

9:30pm Ice Cream Social

Sunday, 6/2/24

Potluck Breakfast, 8:30am @ school



On Back



Sponsored by Idaho Square & Round Dance Association Kathy Bosler, Chairperson Dianne Bennett & Peggy Evans, Co-Chairpersons

| Pre-registra    | ition Form                                                | Retu  | <mark>urn by May</mark> | <mark>, 1, 20</mark> | 024 |       | Price <u>after May 1st</u><br>and at the door      |
|-----------------|-----------------------------------------------------------|-------|-------------------------|----------------------|-----|-------|----------------------------------------------------|
| Name(s):        |                                                           |       |                         |                      |     |       | per event:                                         |
| Address:        |